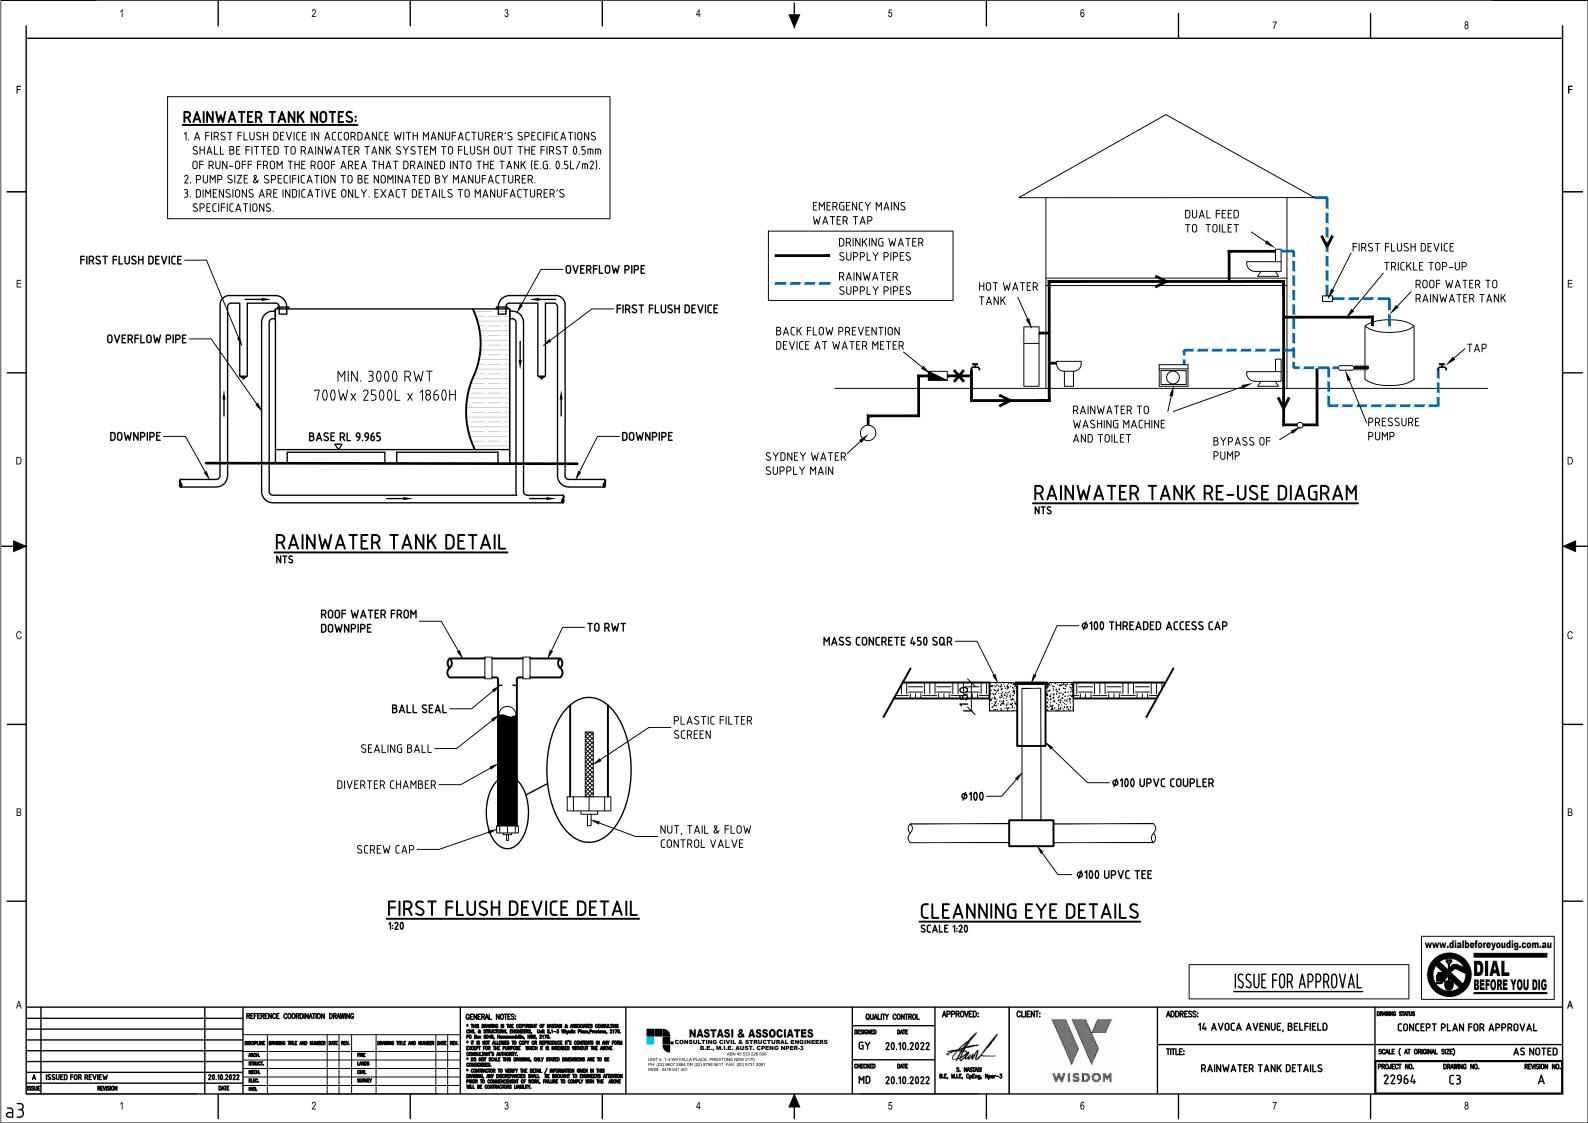

#### **SURFACE STORMWATER PIT NOTES:**

8. PRESSURE PUMP ELECTRICAL CONNECTION TO BE CARRIED OUT BY A LICENSED ELECTRICIAN

ONLY ROOF RUN-OFF IS TO BE DIRECTED TO THE RAINWATER TANK. SURFACE WATER INLETS ARE NOT BE

PIPE MATERIALS FOR RAINWATER SUPPLY PLUMBING ARE TO BE APPROVED MATERIALS TO AS/NZE3500 PART 1 SECTION 2 AND TO BE CLEARLY AND PERMANENTLY IDENTIFIED AS 'RAINWATER'. THIS MAY BE

EVERY RAINWATER SUPPLY OUTLET POINT AND THE RAINWATER TANK ARE TO BE LABELED 'RAINWATER' ON A METALLIC SIGN IN ACCORDANCE WITH AS1316\9

12. ALL INLETS AND OUTLETS TO THE RAINWATER TANK ARE TO HAVE SUITABLE MEASURES PROVIDED TO

a3

ACHIEVED FOR BELOW GROUND PIPES USING IDENTIFICATION. TAPE (MADE IN ACCORDANCE WITH AS2648) OR FOR ABOVE FROUND PIPES BY USING ADHESIVE PIPE MARKERS (MAKE IN ACCORDANCE WITH AS1345)