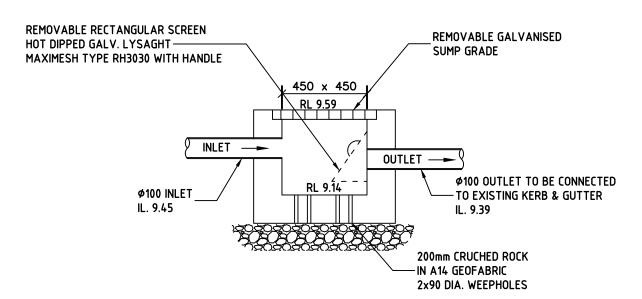

#### **POLLUTION CONTROL PIT NOTES:**

- 1. MESH SCREEN IS TO BE GALVANISED LYSAGHT RH3030 MAXI MESH COVERED WITH GEOTEXTILE IN GALVANISED STEEL FRAME WITH LIFTING HANDLES ACROSS BASE.
- 2. GEOTEXTILE IS TO BE BIDIM A14, PROPEX 4550 OR SIMILAR WITH COEFFICIENT OF PERMEABILITY GREATER THAN 50E-4m/s.

# $\frac{\text{SILT ARRESTOR PIT DETAILS}}{\text{SCALE 1:20}}$