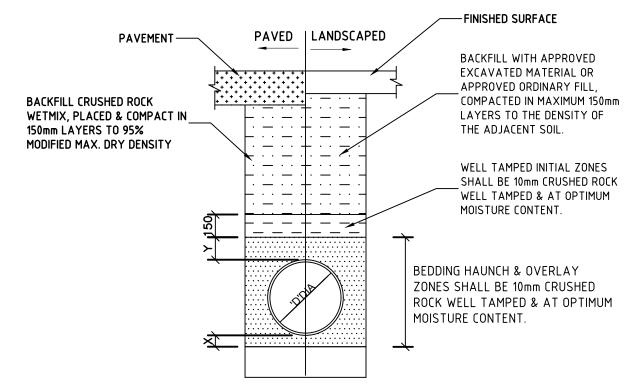

## TYPICAL SURFACE DRAINS

1 REFER TO PIPE LAYING SPECIFICATIONS FOR DETAILS.

| PIPF DIA | W     | X    | ΙΥ   |
|----------|-------|------|------|
| 'D'      | • • • | MINI |      |
| U U      |       | MIN. |      |
| 100-150  | 300   | 75   | 75   |
| 225-300  | 600   | 75   | 75   |
| 223-300  | 000   | ر ا  | ر, ا |

UPVC PIPE

### TYPICAL PIPE LAYING DETAIL

| Δ     |                         |           |                                                                                                                                                                     |                                                                                                                                                                                                        |                      |                                                                                                   |   |                                        |            |                           |                           |                          |                    |                             | 1550E FUR APPRUVAL |                | BEFO | RE YOU DIG |
|-------|-------------------------|-----------|---------------------------------------------------------------------------------------------------------------------------------------------------------------------|--------------------------------------------------------------------------------------------------------------------------------------------------------------------------------------------------------|----------------------|---------------------------------------------------------------------------------------------------|---|----------------------------------------|------------|---------------------------|---------------------------|--------------------------|--------------------|-----------------------------|--------------------|----------------|------|------------|
| l '`F |                         | REFE      | RENCE COORDINATION DRAI                                                                                                                                             | NING                                                                                                                                                                                                   |                      | GENERAL NOTES:                                                                                    |   |                                        |            | QUALI                     | TY CONTROL                | APPROVED:                | CLIENT:            | ADDRE                       |                    | DRAWING STATUS |      |            |
|       |                         |           | * THIS DRIVING IS THE COPPRIORT OF INSTAIL & ASSOCIATES CONSU.  CHIL & STRUCTURAL ENGINEERS, Unit 5,1—3 Whydia Place, Produce, PO Box 6048, Hammondolla, MSM, 2170. | NASTASI & ASSOCIAT                                                                                                                                                                                     | INAUTAULG AUGUOTATEU | DESIGNED DATE                                                                                     |   | 11                                     |            |                           | 14 AVOCA AVENUE, BELFIELD | CONCEPT PLAN FOR APPROVA |                    | PROVAL                      |                    |                |      |            |
| -     | +                       |           |                                                                                                                                                                     | IT IS NOT ALLOHED TO COPY OR REPRODUCE IT'S CONTENTS IN ANY FORM DICEPT FOR THE PURPOSE WHICH IT IS INTERIORD WITHOUT THE ABOVE CONSULTING SALE THIS DIVINING, ONLY STATED DIMENSIONS ARE TO BE  UNIT. |                      | B.E., M.I.E. AUST. CPENG NPER-3  ABN 45 533 225 008  UNIT 5. 1-3 WHYALLA PLACE PRESTORS INSW 2170 | 3 | GY 20.10                               | 20.10.2022 | - Street                  |                           | TITLE:                   |                    | SCALE ( AT ORIGINAL SIZE) A |                    | AS NOTED       |      |            |
|       |                         |           |                                                                                                                                                                     |                                                                                                                                                                                                        |                      |                                                                                                   | a | ECKED                                  |            | S. NASTASI                | w w                       | 1                        | STORMWATER DETAILS | PROJECT NO.                 | DRAWING NO.        | revision no.   |      |            |
|       | A ISSUED FOR REVIEW 20. |           |                                                                                                                                                                     |                                                                                                                                                                                                        |                      |                                                                                                   |   | MD 20.10.2022 S. NASTASI MD 20.10.2022 |            | B.E, M.I.E, CpEng, Nper-3 | w-3 WISDOM                |                          |                    | 22964                       | ۲4                 | A              |      |            |
| IS    | SUE REVISION            | DATE IND. |                                                                                                                                                                     |                                                                                                                                                                                                        |                      | WILL BE CONTRACTORS LIABILITY.                                                                    |   |                                        |            |                           |                           |                          |                    |                             |                    |                |      |            |
| а3    | 1                       |           | 2                                                                                                                                                                   |                                                                                                                                                                                                        |                      | 3                                                                                                 |   | 4                                      |            |                           | 5                         |                          | 6                  |                             | 7                  |                | 8    |            |