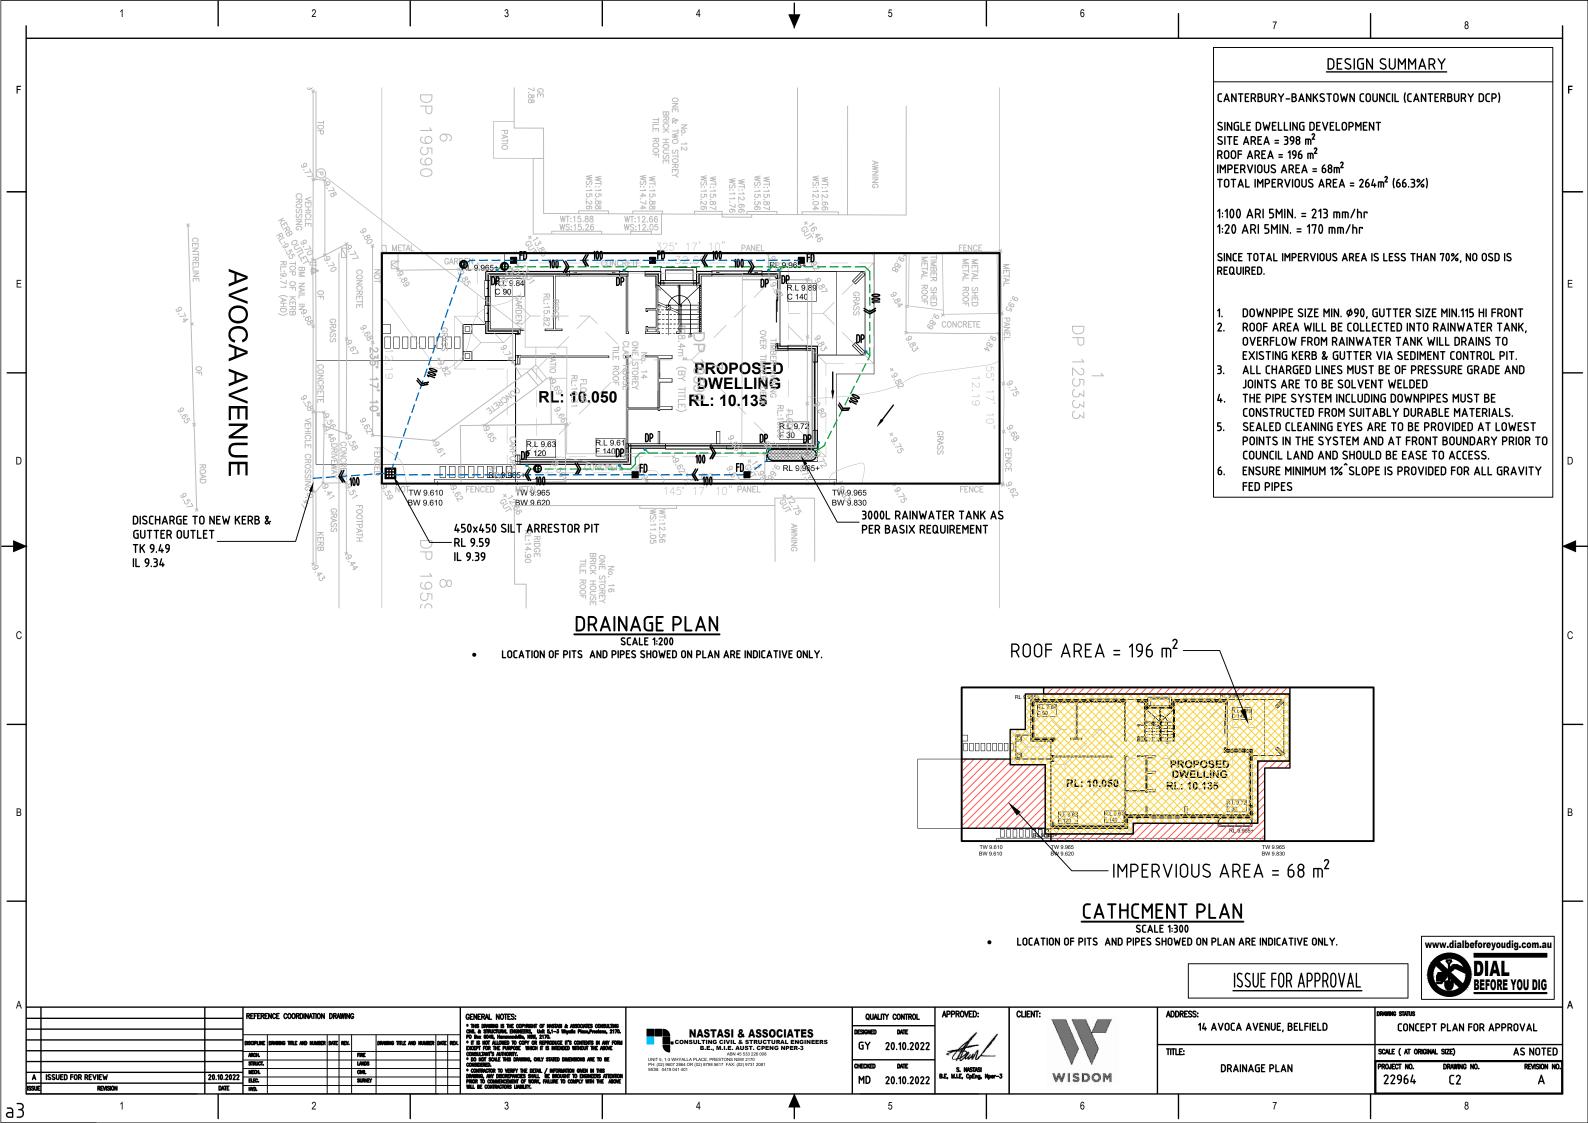

| <u>PIT DEPTH (mm)</u>         | MINIMUM PIT SIZE (mm) |
|-------------------------------|-----------------------|
| UP TO 600 mm                  | 450 x 450             |
| FROM 600mm TO LESS THAN 900mm | 600 x 600             |
| FROM 900mm                    | 900 x 900             |

ALL BASEMENT PIT TO BE FITTED WITH HEAVY DUTY CLASS C GRATE & FRAME

DENOTES BELOW GROUND ON-SITE DETENTION DENOTES ON-SITE DETENTION BASIN DENOTES \$100 DOWNPIPE (U.N.O) DENOTES INSPECTION OPENING WITH SCREW DOWN LID AT FINISHED SURFACE LEVEL DENOTED PLANTER BOX DRAINS DENOTED SURFACE DRAINAGE GRATES DENOTED CLEANING EYE STORMWATER PIT - SOLID COVER STORMWATER PIT - GRATED INLET DENOTES GRATED DRAIN DENOTES ABSORPTION TRENCH DENOTES NON RETURN VALVE DENOTES OVERLAND FLOW PATH REDUCED LEVEL/SURFACE LEVEL PROPOSED FINISH SURFACE LEVEL DENOTED Ø100mm PVC (SEWER GRADE) @1% Min. fall u.n.o for rainwater re-use DENOTED Ø100mm PVC (SEWER GRADE) @1% MIN. FALL U.N.O DENOTED #150mm PVC (SEWER GRADE) @1% 225 DENOTED #225mm PVC (SEWER GRADE) 60.5% MIN. FALL U.N.O DENOTE AGG PIPE

DENOTE RAINWATER TANK

| <u>Schedule of I</u>   | <u>Drawing</u> |
|------------------------|----------------|
| DESCRIPTION            | SHEET NUMBER   |
| COVER SHEET & NOTES    | C1             |
| DRAINAGE PLANS         | C2             |
| RAINWATER TANK DETAILS | G              |
| STORMWATER DETAILS     | (4             |

**LOCATION MAP** 

ISSUE FOR APPROVAL

|          | PREVENT MOSQUITO AND VERMIN ENTRY. |            |        |                                                                                  |        |                                   |                                                                                                                                                                                                |                                                                   |          |              |                          |                                         | L      | -                         |                 |               | ME 100 DIO   |    |
|----------|------------------------------------|------------|--------|----------------------------------------------------------------------------------|--------|-----------------------------------|------------------------------------------------------------------------------------------------------------------------------------------------------------------------------------------------|-------------------------------------------------------------------|----------|--------------|--------------------------|-----------------------------------------|--------|---------------------------|-----------------|---------------|--------------|----|
|          |                                    |            | REF    | FERENCE COORDINATION (                                                           | DRAWIN | )                                 | GENERAL NOTES:                                                                                                                                                                                 |                                                                   | QUA      | LITY CONTROL | APPROVED:                | CLIENT:                                 | ADDRES |                           | DRAWING STATUS  |               |              | 1" |
| $\vdash$ |                                    |            | Ł      |                                                                                  |        |                                   | * THE DEVENUE IS THE COPHIGHT OF INSTALL & ASSOCIATES CONSULTING CHIL & STRUCTURAL ENGINEERS, Unit 5,1-3 Whydia Place, Proclama, 2170.                                                         | NASTASI & ASSOCIATES                                              | DESIGNED | DATE         |                          |                                         |        | 14 AVOCA AVENUE, BELFIELD | CONCE           | PT PLAN FOR A | .PPROVAL     |    |
| $\vdash$ |                                    |            | DISCH  | DISCIPLINE DRIVING TITLE AND NUMBER DATE REV. DRIVING TITLE AND NUMBER DATE REV. |        | DIVINING TITLE AND MUMBER DATE RE | PO Box 6048, Hammondello, MSM, 2170.  IT IS NOT ALLORED TO COPY OR REPRODUCE IT'S CONTENTS IN ANY FORM EXCEPT FOR THE PURPOSE WHICH IT IS INTEREST WITHOUT THE ABOVE.                          |                                                                   | GY 20    | 20.10.2022   | 1                        |                                         |        |                           |                 |               | AC NOTED     | 4  |
|          |                                    |            | ARC    | CH.                                                                              |        | FIRE                              | CONSULTION'S AUTHORITY.  • DO NOT SCALE THIS DRAWING, ONLY STATED DIMENSIONS ARE TO BE                                                                                                         | ABN 45 533 226 008<br>LINIT 5 1-3 WHYALLA PLACE PRESTONS NSW 2170 |          |              | - Thun-                  |                                         | IIILE: |                           | SCALE ( AT ORIG | inal size)    | AS NOTED     | 1  |
|          |                                    |            | STR    | NUCT.                                                                            |        | LANGS                             | CONSIDERED.                                                                                                                                                                                    | PH: (02) 9607 2864 OR (02) 8798 5617 FAX: (02) 9731 2081          | CHECKED  | DATE         | e Metre                  | V V                                     |        | COVER SHEET & NOTES       | PROJECT NO.     | DRAWING NO.   | revision no. | 4  |
| A        | ISSUED FOR REVIEW                  | 20.10.2022 | 2   #5 | DN.                                                                              |        | CHL                               | CONTRACTOR TO VERMY THE DETAIL / INFORMATION GREEN IN THIS DIMMING, ANY DISCREPANCES SHALL BE INDUSENT TO ENGINEERS ATTENTION PROOF TO COMMENCEMENT OF WORK, FAILURE TO COMPLY WITH THE ABOVE. |                                                                   | l MD     | 20 10 2022   | B.E. M.LE, CpEng, Nper-3 | WISDOM                                  |        | LUVER SHEET & NUTES       | 22964           | C1            | ۸ '          |    |
| ISSU     | E REVISION                         | DATE       | 1 200  | D.                                                                               | +      | SUMME!                            | WILL BE COMPACTORS LIMITARY.                                                                                                                                                                   |                                                                   | ייין     | 20.10.2022   |                          | *************************************** |        |                           | 22704           | CI            | ^ '          |    |